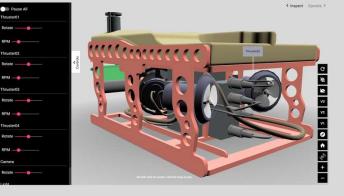

#### DIGITAL TWIN 3D

www.datifex.com

chris.erickson@datifex.com

Begin with AutoCAD, 3ds Max, Blender, .obj digital models.

Watch real-time video sources by clicking on cameras on the ship.

Investigate subsystem detail and sensors.

Watch the operation of radar, helicopter, RHIB and other subsystems using stored or real-time data.

Use game engine to detect RADHAZ.