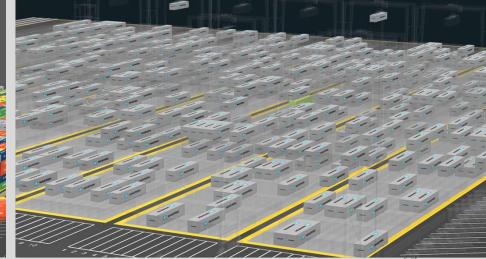

Combine legacy systems into a single pane of glass.

Click on objects to see meta data, and to take control of routers and switches.

Watch real-time progression of viruses through public and private networks.