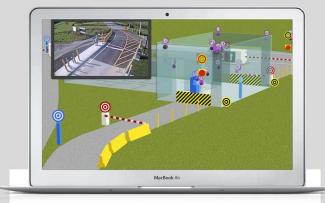

### www.datifex.com

chris.erickson@datifex.com

Control gates, doors, lights and licence plate readers.

View real-time video feeds by selecting a camera.

Integrate with backend systems.

Playback stored data for training and forensics.

Collaborate with supervisors and other staff simultaneously connected to border facility.

www.datifex.com chris.erickson@datifex.com

|     | 日に         |        |                                        |   | 二個                                  |             |                |            | 1                    |            | 品版       |                                                                                                                                                                                                                                                                                                                                                                                                                                                                                                                                                                                                                                                                                                                                                                                                                                                                                                                                                                                                                                                                                                                                                                                                                                                                                                                                                                                                                                                                                                                                                                                                                                                                                                                                                                                                                                                                                                                                                                                                                                                                                                                                |          |             |          |             | · ····             | 青花 |          | 1 |       | 三田田            |   |
|-----|------------|--------|----------------------------------------|---|-------------------------------------|-------------|----------------|------------|----------------------|------------|----------|--------------------------------------------------------------------------------------------------------------------------------------------------------------------------------------------------------------------------------------------------------------------------------------------------------------------------------------------------------------------------------------------------------------------------------------------------------------------------------------------------------------------------------------------------------------------------------------------------------------------------------------------------------------------------------------------------------------------------------------------------------------------------------------------------------------------------------------------------------------------------------------------------------------------------------------------------------------------------------------------------------------------------------------------------------------------------------------------------------------------------------------------------------------------------------------------------------------------------------------------------------------------------------------------------------------------------------------------------------------------------------------------------------------------------------------------------------------------------------------------------------------------------------------------------------------------------------------------------------------------------------------------------------------------------------------------------------------------------------------------------------------------------------------------------------------------------------------------------------------------------------------------------------------------------------------------------------------------------------------------------------------------------------------------------------------------------------------------------------------------------------|----------|-------------|----------|-------------|--------------------|----|----------|---|-------|----------------|---|
| 13  | U          |        | ~~~~~~~~~~~~~~~~~~~~~~~~~~~~~~~~~~~~~~ |   | 温加                                  | 四日          | 8.             |            |                      |            |          |                                                                                                                                                                                                                                                                                                                                                                                                                                                                                                                                                                                                                                                                                                                                                                                                                                                                                                                                                                                                                                                                                                                                                                                                                                                                                                                                                                                                                                                                                                                                                                                                                                                                                                                                                                                                                                                                                                                                                                                                                                                                                                                                |          | ł           |          | 高<br>出<br>信 | 11                 |    | 11       |   | 12114 |                | - |
|     | a frida    | 800° 1 | 128.182                                |   | 140                                 |             |                | 1          | 1                    | 「日本なな」     | 朝たぬに     | States of the second se | 1.110    | North State |          |             | Contraction of the |    | Cite and |   |       |                | - |
| 111 | 81 111     |        | 間間                                     |   | -                                   | 14.<br>14-1 |                | 111<br>112 | a start and          | 町中男        | 副行頭      | 1.<br>1.                                                                                                                                                                                                                                                                                                                                                                                                                                                                                                                                                                                                                                                                                                                                                                                                                                                                                                                                                                                                                                                                                                                                                                                                                                                                                                                                                                                                                                                                                                                                                                                                                                                                                                                                                                                                                                                                                                                                                                                                                                                                                                                       |          | ind-un      |          | 同学の         | HAR I              | 1  | 1        |   |       |                |   |
|     | 10 - 10 -  |        |                                        |   | 1010                                | 110<br>110  |                |            | in the second second | 15         |          |                                                                                                                                                                                                                                                                                                                                                                                                                                                                                                                                                                                                                                                                                                                                                                                                                                                                                                                                                                                                                                                                                                                                                                                                                                                                                                                                                                                                                                                                                                                                                                                                                                                                                                                                                                                                                                                                                                                                                                                                                                                                                                                                |          | 102.54      |          |             |                    | 1  |          |   |       |                | 1 |
|     |            |        |                                        |   | 30.<br>200-<br>200-<br>200-<br>200- | 704 .<br>•  | 11<br>11<br>11 |            | -                    | 10         |          | 11                                                                                                                                                                                                                                                                                                                                                                                                                                                                                                                                                                                                                                                                                                                                                                                                                                                                                                                                                                                                                                                                                                                                                                                                                                                                                                                                                                                                                                                                                                                                                                                                                                                                                                                                                                                                                                                                                                                                                                                                                                                                                                                             | 112      |             |          | 14          |                    | 1. |          |   |       | 0 67<br>9 1389 | - |
| 11  | 泉 治<br>県 印 | 離し     |                                        | C | 10                                  | 91 ·        |                | 100        | 1.                   | 11.<br>11. | <u>湯</u> |                                                                                                                                                                                                                                                                                                                                                                                                                                                                                                                                                                                                                                                                                                                                                                                                                                                                                                                                                                                                                                                                                                                                                                                                                                                                                                                                                                                                                                                                                                                                                                                                                                                                                                                                                                                                                                                                                                                                                                                                                                                                                                                                | <u>.</u> | 1           | 2)<br>(1 | ]           | 12                 | 1  | 1.1      |   |       |                |   |