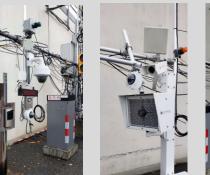

### www.datifex.com

chris.erickson@datifex.com

Control gates, doors, lights and licence plate readers.

View real-time video feeds by selecting a camera.

Integrate with backend systems.

Playback stored data for training and forensics.