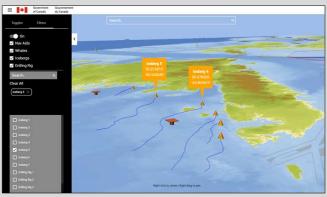

Track whales and submersible routes in real-time.

Watch animation of iceberg movement.

385

Superimpose shipping lane, protected areas, dedicated fishing locations and navigation aids.