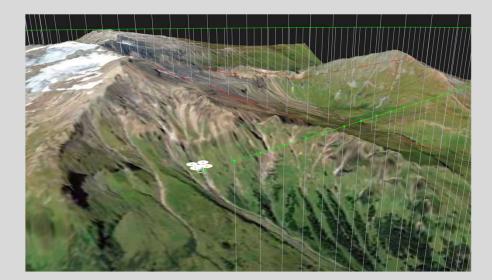

Playback recorded data for forensics and training.

40.982200

0.057300

Details

7

www.datifex.com

chris.erickson@datifex.com

Investigate ocean topology generated with opensource mesh data.

Track whales and submersible routes in real-time.

Watch animation of iceberg movement.

385

Superimpose shipping lane, protected areas, dedicated fishing locations and navigation aids.