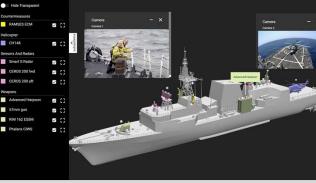

#### DIGITAL TWIN 3D

www.datifex.com

chris.erickson@datifex.com

Begin with AutoCAD, 3ds Max, Blender, .obj digital models.

Watch real-time video sources by clicking on cameras on the ship.

Investigate subsystem detail and sensors.

Watch the operation of radar, helicopter, RHIB and other subsystems using stored or real-time data.

Use game engine to detect RADHAZ.