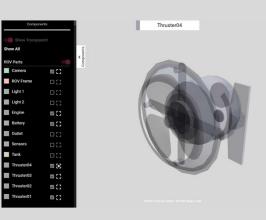

### www.datifex.com chris.erickson@datifex.com

Convert static AutoCAD, 3ds Max, Blender, .obj digital models into interactive and animated digital prototypes.

Use controls to operate and test the prototype and its components.

Drag components to deconstruct prototype