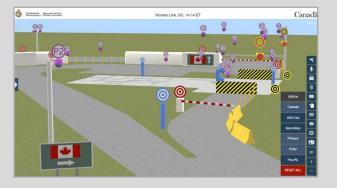

### www.datifex.com

chris.erickson@datifex.com

Control gates, doors, lights and licence plate readers.

View real-time video feeds by selecting a camera.

Integrate with backend systems.

Playback stored data for training and forensics.

Collaborate with supervisors and other staff simultaneously connected to border facility.

www.datifex.com chris.erickson@datifex.com

|     | 日に         |        |                                        |   | 二個                                  |             |                |            | 1                    |            | 品版       |                                                                                                                                                                                                                                                                                                                                                                                                                                                                                                                                                                                                                                                                                                                                                                                                                                                                                                                                                                                                                                                                                                                                                                                                                                                                                                                                                                                                                                                                                                                                                                                                                                                                                                                                                                                                                                                                                                                                                                                                                                                                                                                                |          |             |          |             | · ····             | 青花 |          | 1 |       | 三田田            |   |
|-----|------------|--------|----------------------------------------|---|-------------------------------------|-------------|----------------|------------|----------------------|------------|----------|--------------------------------------------------------------------------------------------------------------------------------------------------------------------------------------------------------------------------------------------------------------------------------------------------------------------------------------------------------------------------------------------------------------------------------------------------------------------------------------------------------------------------------------------------------------------------------------------------------------------------------------------------------------------------------------------------------------------------------------------------------------------------------------------------------------------------------------------------------------------------------------------------------------------------------------------------------------------------------------------------------------------------------------------------------------------------------------------------------------------------------------------------------------------------------------------------------------------------------------------------------------------------------------------------------------------------------------------------------------------------------------------------------------------------------------------------------------------------------------------------------------------------------------------------------------------------------------------------------------------------------------------------------------------------------------------------------------------------------------------------------------------------------------------------------------------------------------------------------------------------------------------------------------------------------------------------------------------------------------------------------------------------------------------------------------------------------------------------------------------------------|----------|-------------|----------|-------------|--------------------|----|----------|---|-------|----------------|---|
| 13  | U          |        | ~~~~~~~~~~~~~~~~~~~~~~~~~~~~~~~~~~~~~~ |   | 温加                                  | 四日          | 8.             |            |                      |            |          |                                                                                                                                                                                                                                                                                                                                                                                                                                                                                                                                                                                                                                                                                                                                                                                                                                                                                                                                                                                                                                                                                                                                                                                                                                                                                                                                                                                                                                                                                                                                                                                                                                                                                                                                                                                                                                                                                                                                                                                                                                                                                                                                |          | ł           |          | 高<br>出<br>信 | 11                 |    | 11       |   | 12114 |                | - |
|     | a frida    | 800° 1 | 128.182                                |   | 140                                 |             |                | 1          | 1                    | 「日本なな」     | 朝たぬに     | States of the second se | 1.110    | North State |          |             | Contraction of the |    | Cite and |   |       |                | - |
| 111 | 81 111     |        | 間間                                     |   | -                                   | 14.<br>14-1 |                | 111<br>112 | a start and          | 町中男        | 副行頭      | 1.<br>1.                                                                                                                                                                                                                                                                                                                                                                                                                                                                                                                                                                                                                                                                                                                                                                                                                                                                                                                                                                                                                                                                                                                                                                                                                                                                                                                                                                                                                                                                                                                                                                                                                                                                                                                                                                                                                                                                                                                                                                                                                                                                                                                       |          | ind-un      |          | 同学の         | HAR I              | 1  | 1        |   |       |                |   |
|     | 10 - 10 -  |        |                                        |   | 1010                                | 110<br>110  |                |            | in the second second | 15         |          |                                                                                                                                                                                                                                                                                                                                                                                                                                                                                                                                                                                                                                                                                                                                                                                                                                                                                                                                                                                                                                                                                                                                                                                                                                                                                                                                                                                                                                                                                                                                                                                                                                                                                                                                                                                                                                                                                                                                                                                                                                                                                                                                |          | 102.54      |          |             |                    | 1  |          |   |       |                | 1 |
|     |            |        |                                        |   | 30.<br>200-<br>200-<br>200-<br>200- | 704 .<br>•  | 11<br>11<br>11 |            | -                    | 10         |          | 11                                                                                                                                                                                                                                                                                                                                                                                                                                                                                                                                                                                                                                                                                                                                                                                                                                                                                                                                                                                                                                                                                                                                                                                                                                                                                                                                                                                                                                                                                                                                                                                                                                                                                                                                                                                                                                                                                                                                                                                                                                                                                                                             | 112      |             |          | 14          |                    | 1. |          |   |       | 0 67<br>9 1389 | - |
| 11  | 泉 治<br>県 印 | 離し     |                                        | C | 10                                  | 91 ·        |                | 100        | 1.                   | 11.<br>11. | <u>湯</u> |                                                                                                                                                                                                                                                                                                                                                                                                                                                                                                                                                                                                                                                                                                                                                                                                                                                                                                                                                                                                                                                                                                                                                                                                                                                                                                                                                                                                                                                                                                                                                                                                                                                                                                                                                                                                                                                                                                                                                                                                                                                                                                                                | <u>.</u> | 1           | 2)<br>(1 | ]           | 12                 | 1  | 1.1      |   |       |                |   |