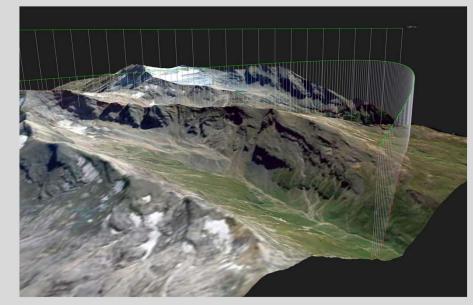

Playback recorded data for forensics and training.

40.982200

0.057300

Details

7

www.datifex.com

chris.erickson@datifex.com

Investigate ocean topology generated with opensource mesh data.

Track whales and submersible routes in real-time.

Watch animation of iceberg movement.

385

Superimpose shipping lane, protected areas, dedicated fishing locations and navigation aids.