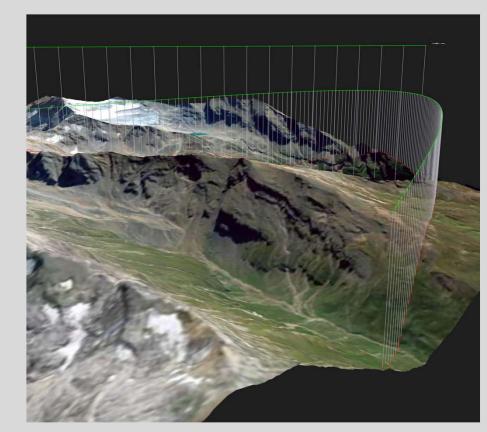

Playback recorded data for forensics and training.

40.982200

0.057300

Details

7

www.datifex.com

chris.erickson@datifex.com

Investigate ocean topology generated with opensource mesh data.

Track whales and submersible routes in real-time.

Watch animation of iceberg movement.

385

Superimpose shipping lane, protected areas, dedicated fishing locations and navigation aids.