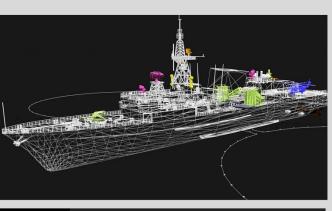

#### DIGITAL TWIN 3D

www.datifex.com

chris.erickson@datifex.com

Begin with AutoCAD, 3ds Max, Blender, .obj digital models.

Watch real-time video sources by clicking on cameras on the ship.

Investigate subsystem detail and sensors.