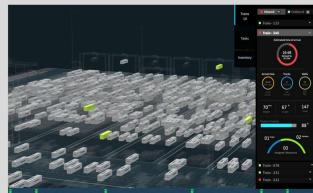

Combine legacy systems into a single pane of glass.

Click on objects to see meta data, and to take control of routers and switches.

Watch real-time progression of viruses through public and private networks.