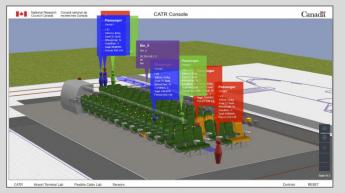

#### DIGITAL TUIN 3D

www.datifex.com

chris.erickson@datifex.com

Track passengers and crew in real-time and turn on tags to show passenger meta-data.

Contraction
Restrict for the state of the state of

61

0 0 U 0 m m m · · · # 0

Everyone with access to the network can view and interact

with the aircraft and its sensors.

Communicate research and results to management and customers by playing back recorded data at any time and from any computer with a modern browser.