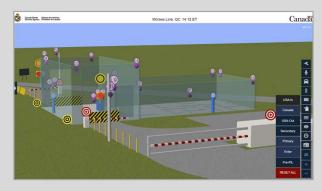

### www.datifex.com

chris.erickson@datifex.com

Control gates, doors, lights and licence plate readers.

View real-time video feeds by selecting a camera.

Integrate with backend systems.

Playback stored data for training and forensics.

Collaborate with supervisors and other staff simultaneously connected to border facility.

www.datifex.com chris.erickson@datifex.com

|     | 日に         |        |                                        |   | 二個                                  |             |                |            | 1                    |            | 品版       |                                                                                                                                                                                                                                                                                                                                                                                                                                                                                                                                                                                                                                                                                                                                                                                                                                                                                                                                                                                                                                                                                                                                                                                                                                                                                                                                                                                                                                                                                                                                                                                                                                                                                                                                                                                                                                                                                                                                                                                                                                                                                                                                |          |             |          |             | · ····             | 青花 |          | 1 |       | 三田田            |   |
|-----|------------|--------|----------------------------------------|---|-------------------------------------|-------------|----------------|------------|----------------------|------------|----------|--------------------------------------------------------------------------------------------------------------------------------------------------------------------------------------------------------------------------------------------------------------------------------------------------------------------------------------------------------------------------------------------------------------------------------------------------------------------------------------------------------------------------------------------------------------------------------------------------------------------------------------------------------------------------------------------------------------------------------------------------------------------------------------------------------------------------------------------------------------------------------------------------------------------------------------------------------------------------------------------------------------------------------------------------------------------------------------------------------------------------------------------------------------------------------------------------------------------------------------------------------------------------------------------------------------------------------------------------------------------------------------------------------------------------------------------------------------------------------------------------------------------------------------------------------------------------------------------------------------------------------------------------------------------------------------------------------------------------------------------------------------------------------------------------------------------------------------------------------------------------------------------------------------------------------------------------------------------------------------------------------------------------------------------------------------------------------------------------------------------------------|----------|-------------|----------|-------------|--------------------|----|----------|---|-------|----------------|---|
| 13  | U          |        | ~~~~~~~~~~~~~~~~~~~~~~~~~~~~~~~~~~~~~~ |   | 温加                                  | 四日          | 8.             |            |                      |            |          |                                                                                                                                                                                                                                                                                                                                                                                                                                                                                                                                                                                                                                                                                                                                                                                                                                                                                                                                                                                                                                                                                                                                                                                                                                                                                                                                                                                                                                                                                                                                                                                                                                                                                                                                                                                                                                                                                                                                                                                                                                                                                                                                |          | ł           |          | 高<br>出<br>信 | 11                 |    | 11       |   | 12114 |                | - |
|     | a frida    | 800° 1 | 128.182                                |   | 140                                 |             |                | 1          | 1                    | 「日本なな」     | 朝たぬに     | States of the second se | 1.110    | North State |          |             | Contraction of the |    | Cite and |   |       |                | - |
| 111 | 81 111     |        | 間間                                     |   | -                                   | 14.<br>14-1 |                | 111<br>112 | a start and          | 町中男        | 副行頭      | 1.<br>1.                                                                                                                                                                                                                                                                                                                                                                                                                                                                                                                                                                                                                                                                                                                                                                                                                                                                                                                                                                                                                                                                                                                                                                                                                                                                                                                                                                                                                                                                                                                                                                                                                                                                                                                                                                                                                                                                                                                                                                                                                                                                                                                       |          | ind-un      |          | 同学の         | HAR I              | 1  | 1        |   |       |                |   |
|     | 10 - 10 -  |        |                                        |   | 1010                                | 110<br>110  |                |            | in the second second | 15         |          |                                                                                                                                                                                                                                                                                                                                                                                                                                                                                                                                                                                                                                                                                                                                                                                                                                                                                                                                                                                                                                                                                                                                                                                                                                                                                                                                                                                                                                                                                                                                                                                                                                                                                                                                                                                                                                                                                                                                                                                                                                                                                                                                |          | 102.54      |          |             |                    | 1  |          |   |       |                | 1 |
|     |            |        |                                        |   | 30.<br>200-<br>200-<br>200-<br>200- | 704 .<br>•  | 11<br>11<br>11 |            | -                    | 10         |          | 11                                                                                                                                                                                                                                                                                                                                                                                                                                                                                                                                                                                                                                                                                                                                                                                                                                                                                                                                                                                                                                                                                                                                                                                                                                                                                                                                                                                                                                                                                                                                                                                                                                                                                                                                                                                                                                                                                                                                                                                                                                                                                                                             | 112      |             |          | 14          |                    | 1. |          |   |       | 0 67<br>9 1389 | - |
| 11  | 泉 治<br>県 印 | 離し     |                                        | C | 10                                  | 91 ·        |                | 100        | 1.                   | 11.<br>11. | <u>湯</u> |                                                                                                                                                                                                                                                                                                                                                                                                                                                                                                                                                                                                                                                                                                                                                                                                                                                                                                                                                                                                                                                                                                                                                                                                                                                                                                                                                                                                                                                                                                                                                                                                                                                                                                                                                                                                                                                                                                                                                                                                                                                                                                                                | <u>.</u> | 1           | 2)<br>(1 | ]           | 12                 | 1  | 1.1      |   |       |                |   |