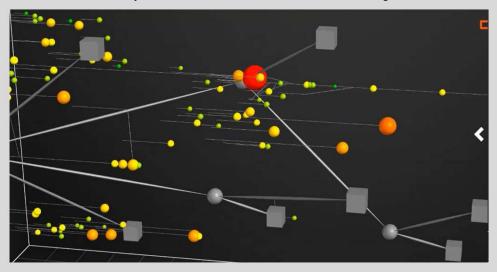

Combine legacy systems into a single pane of glass.

Click on objects to see meta data, and to take control of routers and switches.

Watch real-time progression of viruses through public and private networks.

Playback recorded data for forensics and training.

40.982200

0.057300

Details

7

www.datifex.com

chris.erickson@datifex.com

Investigate ocean topology generated with opensource mesh data.