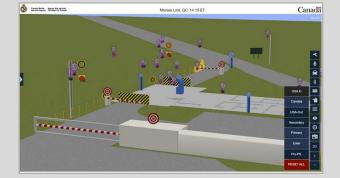

### www.datifex.com

chris.erickson@datifex.com

Control gates, doors, lights and licence plate readers.

View real-time video feeds by selecting a camera.

Integrate with backend systems.

Playback stored data for training and forensics.

Collaborate with supervisors and other staff simultaneously connected to border facility.

www.datifex.com chris.erickson@datifex.com

|     | 日に         |        |                                        |   | 二個                                  |             |                |            | 1                    |            | 品版       |                                                                                                                                                                                                                                                                                                                                                                                                                                                                                                                                                                                                                                                                                                                                                                                                                                                                                                                                                                                                                                                                                                                                                                                                                                                                                                                                                                                                                                                                                                                                                                                                                                                                                                                                                                                                                                                                                                                                                                                                                                                                                                                                |          |             |          |             | · ····             | 青花 |          | 1 |       | 三田田            |   |
|-----|------------|--------|----------------------------------------|---|-------------------------------------|-------------|----------------|------------|----------------------|------------|----------|--------------------------------------------------------------------------------------------------------------------------------------------------------------------------------------------------------------------------------------------------------------------------------------------------------------------------------------------------------------------------------------------------------------------------------------------------------------------------------------------------------------------------------------------------------------------------------------------------------------------------------------------------------------------------------------------------------------------------------------------------------------------------------------------------------------------------------------------------------------------------------------------------------------------------------------------------------------------------------------------------------------------------------------------------------------------------------------------------------------------------------------------------------------------------------------------------------------------------------------------------------------------------------------------------------------------------------------------------------------------------------------------------------------------------------------------------------------------------------------------------------------------------------------------------------------------------------------------------------------------------------------------------------------------------------------------------------------------------------------------------------------------------------------------------------------------------------------------------------------------------------------------------------------------------------------------------------------------------------------------------------------------------------------------------------------------------------------------------------------------------------|----------|-------------|----------|-------------|--------------------|----|----------|---|-------|----------------|---|
| 13  | U          |        | ~~~~~~~~~~~~~~~~~~~~~~~~~~~~~~~~~~~~~~ |   | 温加                                  | 四日          | 8.             |            |                      |            |          |                                                                                                                                                                                                                                                                                                                                                                                                                                                                                                                                                                                                                                                                                                                                                                                                                                                                                                                                                                                                                                                                                                                                                                                                                                                                                                                                                                                                                                                                                                                                                                                                                                                                                                                                                                                                                                                                                                                                                                                                                                                                                                                                |          | ł           |          | 高<br>出<br>信 | 11                 |    | 11       |   | 12114 |                | - |
|     | a frida    | 800° 1 | 128.182                                |   | 140                                 |             |                | 1          | 1                    | 「日本なな」     | 朝たぬに     | States of the second se | 1.110    | North State |          |             | Contraction of the |    | Cite and |   |       |                | - |
| 111 | 81 111     |        | 間間                                     |   | -                                   | 14.<br>14-1 |                | 111<br>112 | a start and          | 町中男        | 副行頭      | 1.<br>1.                                                                                                                                                                                                                                                                                                                                                                                                                                                                                                                                                                                                                                                                                                                                                                                                                                                                                                                                                                                                                                                                                                                                                                                                                                                                                                                                                                                                                                                                                                                                                                                                                                                                                                                                                                                                                                                                                                                                                                                                                                                                                                                       |          | ind-un      |          | 同学の         | HAR I              | 1  | 1        |   |       |                |   |
|     | 10 - 10 -  |        |                                        |   | 1010                                | 110<br>110  |                |            | in the second second | 15         |          |                                                                                                                                                                                                                                                                                                                                                                                                                                                                                                                                                                                                                                                                                                                                                                                                                                                                                                                                                                                                                                                                                                                                                                                                                                                                                                                                                                                                                                                                                                                                                                                                                                                                                                                                                                                                                                                                                                                                                                                                                                                                                                                                |          | 102.54      |          |             |                    | 1  |          |   |       |                | 1 |
|     |            |        |                                        |   | 30.<br>200-<br>200-<br>200-<br>200- | 704 .<br>•  | 11<br>11<br>11 |            | -                    | 10         |          | 11                                                                                                                                                                                                                                                                                                                                                                                                                                                                                                                                                                                                                                                                                                                                                                                                                                                                                                                                                                                                                                                                                                                                                                                                                                                                                                                                                                                                                                                                                                                                                                                                                                                                                                                                                                                                                                                                                                                                                                                                                                                                                                                             | 112      |             |          | 14          |                    | 1. |          |   |       | 0 67<br>9 1389 | - |
| 11  | 泉 治<br>県 印 | 離し     |                                        | C | 10                                  | 91 ·        |                | 100        | 1.                   | 11.<br>11. | <u>湯</u> |                                                                                                                                                                                                                                                                                                                                                                                                                                                                                                                                                                                                                                                                                                                                                                                                                                                                                                                                                                                                                                                                                                                                                                                                                                                                                                                                                                                                                                                                                                                                                                                                                                                                                                                                                                                                                                                                                                                                                                                                                                                                                                                                | <u>.</u> | 1           | 2)<br>(1 | ]           | 12                 | 1  | 1.1      |   |       |                |   |