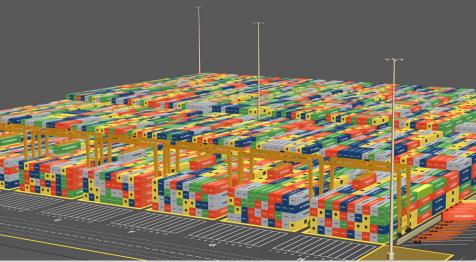

|

#### Existing real-time and static data sources



#### Al to detect and automatically correct operational errors in real-time



Watch 10's of thousands of containers moving through the port in real-time.



#### Lots List Waypoints Routes Assets assigned to slot 3-31-794: <u>SNLU985888</u>, <u>TCNU864810, TLXZ505898</u> Object position Gates Stack Units 🕖 Transparent Invisible 🍳 🔵 Tags Flagged Data Shortcuts **Highlight profiles** Test Tool Data Socket Messages Automated QA Keep Alive Timer Demo Mode Real-time Data BNSF

Real-time controls

Filter the venue to reveal information that cannot be seen in databases.



www.datifex.com

chris.erickson@datifex.com















Apply colour to points based on altitude data.



Look at scene from a 2D orthographic view.

Add real-time animated objects (i.e. tank) to static LIDAR environment.





Combine multiple sources of data into a single pane of glass, like an autonomous vehicle's LIDAR vision system and heat map sensors to see what the vehi