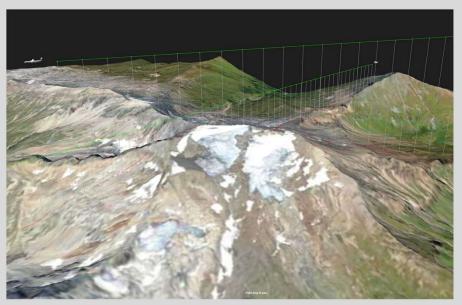

Playback recorded data for forensics and training.

40.982200

0.057300

Details

7

www.datifex.com

chris.erickson@datifex.com

Investigate ocean topology generated with opensource mesh data.

Track whales and submersible routes in real-time.

Watch animation of iceberg movement.

385

Superimpose shipping lane, protected areas, dedicated fishing locations and navigation aids.