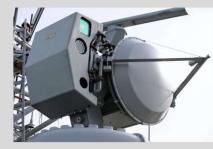

#### DIGITAL TWIN 3D

www.datifex.com

chris.erickson@datifex.com

Begin with AutoCAD, 3ds Max, Blender, .obj digital models.

Watch real-time video sources by clicking on cameras on the ship.

Investigate subsystem detail and sensors.

Watch the operation of radar, helicopter, RHIB and other subsystems using stored or real-time data.

Use game engine to detect RADHAZ.