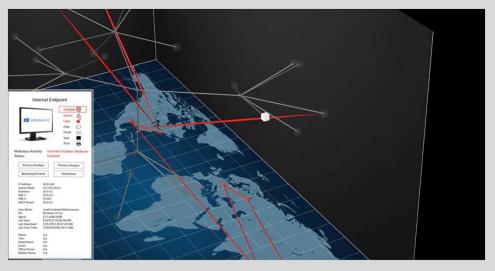

Combine legacy systems into a single pane of glass.

Click on objects to see meta data, and to take control of routers and switches.

Watch real-time progression of viruses through public and private networks.