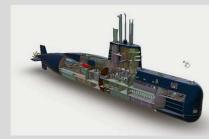

### DIGITAL TWIN 3D

### www.datifex.com chris.erickson@datifex.com

Convert static AutoCAD, 3ds Max, Blender, .obj digital models into interactive and animated digital prototypes.

Use controls to operate and test the prototype and its components.

Drag components to deconstruct prototype