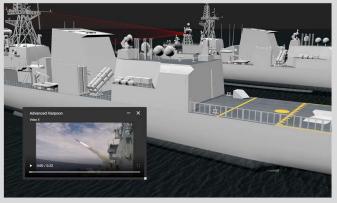

Watch the operation of radar, helicopter, RHIB and other subsystems using stored or real-time data.

Use game engine to detect RADHAZ.