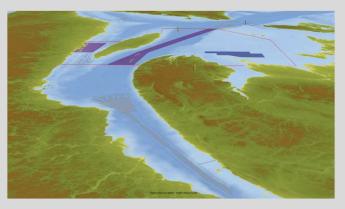

Track whales and submersible routes in real-time.

Watch animation of iceberg movement.

385

Superimpose shipping lane, protected areas, dedicated fishing locations and navigation aids.