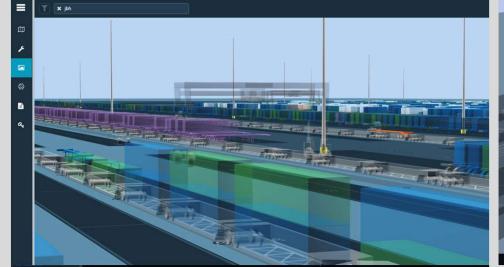

|

#### Existing real-time and static data sources



#### Al to detect and automatically correct operational errors in real-time



Watch 10's of thousands of containers moving through the port in real-time.



#### Lots List Waypoints Routes Assets assigned to slot 3-31-794: <u>SNLU985888</u>, <u>TCNU864810, TLXZ505898</u> Object position Gates Stack Units 🕖 Transparent Invisible 🍳 🔵 Tags Flagged Data Shortcuts **Highlight profiles** Test Tool Data Socket Messages Automated QA Keep Alive Timer Demo Mode Real-time Data BNSF

Real-time controls

Filter the venue to reveal information that cannot be seen in databases.



www.datifex.com

chris.erickson@datifex.com















Apply colour to points based on altitude data.



Look at scene from a 2D orthographic view.

Add real-time animated objects (i.e. tank) to static LIDAR environment.





Combine multiple sources of data into a single pane of glass, like an aut