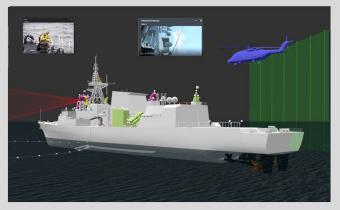

#### DIGITAL TWIN 3D

www.datifex.com

chris.erickson@datifex.com

Begin with AutoCAD, 3ds Max, Blender, .obj digital models.

Watch real-time video sources by clicking on cameras on the ship.

Investigate subsystem detail and sensors.

Watch the operation of radar, helicopter, RHIB and other subsystems using stored or real-time data.

Use game engine to detect RADHAZ.