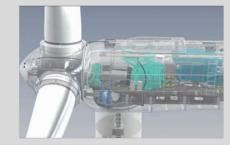

#### DIGITAL TWIN 3D

www.datifex.com

chris.erickson@datifex.com

Begin with AutoCAD, 3ds Max, Blender, .obj digital models.

Watch real-time video sources by clicking on cameras on the ship.

Investigate subsystem detail and sensors.

Watch the operation of radar, helicopter, RHIB and other subsystems using stored or real-time data.

Use game engine to detect RADHAZ.