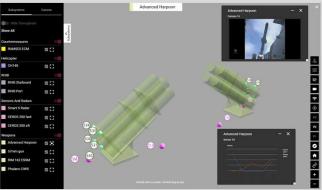

#### DIGITAL TWIN 3D

www.datifex.com

chris.erickson@datifex.com

Begin with AutoCAD, 3ds Max, Blender, .obj digital models.

Watch real-time video sources by clicking on cameras on the ship.

Investigate subsystem detail and sensors.

Watch the operation of radar, helicopter, RHIB and other subsystems using stored or real-time data.

Use game engine to detect RADHAZ.