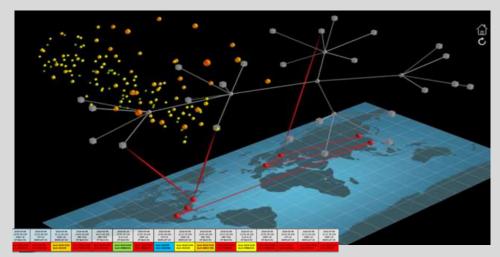

Combine legacy systems into a single pane of glass.

Click on objects to see meta data, and to take control of routers and switches.

Watch real-time progression of viruses through public and private networks.

Playback recorded data for forensics and training.

40.982200

0.057300

Details

7

www.datifex.com

chris.erickson@datifex.com

Investigate ocean topology generated with opensource mesh data.