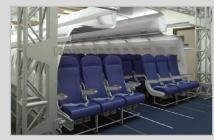

#### DIGITAL TUIN 3D

www.datifex.com

chris.erickson@datifex.com

Track passengers and crew in real-time and turn on tags to show passenger meta-data.

Contraction
Restrict for the state of the state of

61

0 0 U 0 m m m · · · # 0

Everyone with access to the network can view and interact

with the aircraft and its sensors.

Communicate research and results to management and customers by playing back recorded data at any time and from any computer with a modern browser.

Associate aircraft cabin sensors to digital objects to watch real-time activity, and for playback.

www.datifex.com chris.erickson@datifex.com

Unmanned aerial vehicles

Swarm drones

Missile defense systems