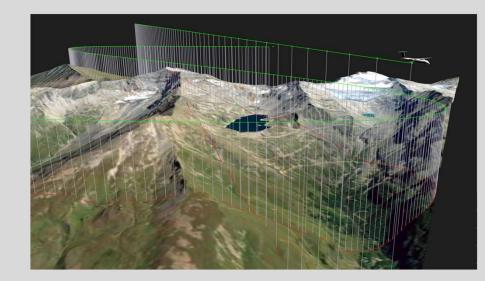

Playback recorded data for forensics and training.

40.982200

0.057300

Details

7

www.datifex.com

chris.erickson@datifex.com

Investigate ocean topology generated with opensource mesh data.

Track whales and submersible routes in real-time.

Watch animation of iceberg movement.

385

Superimpose shipping lane, protected areas, dedicated fishing locations and navigation aids.