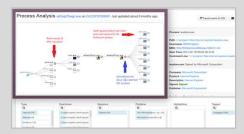

Combine legacy systems into a single pane of glass.

Click on objects to see meta data, and to take control of routers and switches.

Watch real-time progression of viruses through public and private networks.