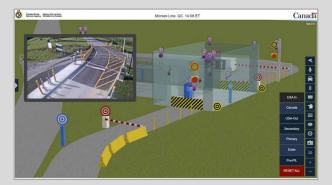

### www.datifex.com

chris.erickson@datifex.com

Control gates, doors, lights and licence plate readers.

View real-time video feeds by selecting a camera.

Integrate with backend systems.

Playback stored data for training and forensics.

Collaborate with supervisors and other staff simultaneously connected to border facility.

www.datifex.com chris.erickson@datifex.com

|     | 日に         |        |                                        |   | 二個                                  |             |                |            | 1                    |            | 品版       |                                                                                                                                                                                                                                                                                                                                                                                                                                                                                                                                                                                                                                                                                                                                                                                                                                                                                                                                                                                                                                                                                                                                                                                                                                                                                                                                                                                                                                                                                                                                                                                                                                                                                                                                                                                                                                                                                                                                                                                                                                                                                                                                |          |             |          |             | · ····             | 青花 |          | 1 |       | 三田田            |   |
|-----|------------|--------|----------------------------------------|---|-------------------------------------|-------------|----------------|------------|----------------------|------------|----------|--------------------------------------------------------------------------------------------------------------------------------------------------------------------------------------------------------------------------------------------------------------------------------------------------------------------------------------------------------------------------------------------------------------------------------------------------------------------------------------------------------------------------------------------------------------------------------------------------------------------------------------------------------------------------------------------------------------------------------------------------------------------------------------------------------------------------------------------------------------------------------------------------------------------------------------------------------------------------------------------------------------------------------------------------------------------------------------------------------------------------------------------------------------------------------------------------------------------------------------------------------------------------------------------------------------------------------------------------------------------------------------------------------------------------------------------------------------------------------------------------------------------------------------------------------------------------------------------------------------------------------------------------------------------------------------------------------------------------------------------------------------------------------------------------------------------------------------------------------------------------------------------------------------------------------------------------------------------------------------------------------------------------------------------------------------------------------------------------------------------------------|----------|-------------|----------|-------------|--------------------|----|----------|---|-------|----------------|---|
| 13  | U          |        | ~~~~~~~~~~~~~~~~~~~~~~~~~~~~~~~~~~~~~~ |   | 温加                                  | 四日          | 8.             |            |                      |            |          |                                                                                                                                                                                                                                                                                                                                                                                                                                                                                                                                                                                                                                                                                                                                                                                                                                                                                                                                                                                                                                                                                                                                                                                                                                                                                                                                                                                                                                                                                                                                                                                                                                                                                                                                                                                                                                                                                                                                                                                                                                                                                                                                |          | ł           |          | 高<br>出<br>信 | 11                 |    | 11       |   | 12114 |                | - |
|     | a frida    | 800° 1 | 128.182                                |   | 140                                 |             |                | 1          | 1                    | 「日本なな」     | 朝たぬに     | States of the second se | 1.110    | North State |          |             | Contraction of the |    | Cite and |   |       |                | - |
| 111 | 81 111     |        | 間間                                     |   | -                                   | 14.<br>14-1 |                | 111<br>112 | a start and          | 町中男        | 副行頭      | 1.<br>1.                                                                                                                                                                                                                                                                                                                                                                                                                                                                                                                                                                                                                                                                                                                                                                                                                                                                                                                                                                                                                                                                                                                                                                                                                                                                                                                                                                                                                                                                                                                                                                                                                                                                                                                                                                                                                                                                                                                                                                                                                                                                                                                       |          | ind-un      |          | 同学の         | HAR I              | 1  | 1        |   |       |                |   |
|     | 10 - 10 -  |        |                                        |   | 1010                                | 110<br>110  |                |            | in the second second | 15         |          |                                                                                                                                                                                                                                                                                                                                                                                                                                                                                                                                                                                                                                                                                                                                                                                                                                                                                                                                                                                                                                                                                                                                                                                                                                                                                                                                                                                                                                                                                                                                                                                                                                                                                                                                                                                                                                                                                                                                                                                                                                                                                                                                |          | 102.54      |          |             |                    | 1  |          |   |       |                | 1 |
|     |            |        |                                        |   | 30.<br>200-<br>200-<br>200-<br>200- | 704 .<br>•  | 11<br>11<br>11 |            | -                    | 10         |          | 11                                                                                                                                                                                                                                                                                                                                                                                                                                                                                                                                                                                                                                                                                                                                                                                                                                                                                                                                                                                                                                                                                                                                                                                                                                                                                                                                                                                                                                                                                                                                                                                                                                                                                                                                                                                                                                                                                                                                                                                                                                                                                                                             | 112      |             |          | 14          |                    | 1. |          |   |       | 0 67<br>9 1389 | - |
| 11  | 泉 治<br>県 印 | 離し     |                                        | C | 10                                  | 91 ·        |                | 100        | 1.                   | 11.<br>11. | <u>湯</u> |                                                                                                                                                                                                                                                                                                                                                                                                                                                                                                                                                                                                                                                                                                                                                                                                                                                                                                                                                                                                                                                                                                                                                                                                                                                                                                                                                                                                                                                                                                                                                                                                                                                                                                                                                                                                                                                                                                                                                                                                                                                                                                                                | <u>.</u> | 1           | 2)<br>(1 | ]           | 12                 | 1  | 1.1      |   |       |                |   |