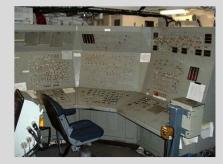

#### DIGITAL TWIN 3D

www.datifex.com

chris.erickson@datifex.com

Begin with AutoCAD, 3ds Max, Blender, .obj digital models.

Watch real-time video sources by clicking on cameras on the ship.

Investigate subsystem detail and sensors.

Watch the operation of radar, helicopter, RHIB and other subsystems using stored or real-time data.

Use game engine to detect RADHAZ.