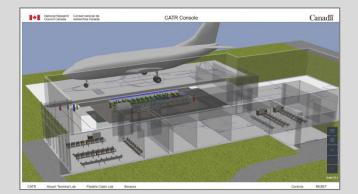

#### DIGITAL TUIN 3D

www.datifex.com

chris.erickson@datifex.com

Track passengers and crew in real-time and turn on tags to show passenger meta-data.

Contraction
Restrict for the state of the state of

61

0 0 U 0 m m m · · · # 0

Everyone with access to the network can view and interact

with the aircraft and its sensors.

Communicate research and results to management and customers by playing back recorded data at any time and from any computer with a modern browser.