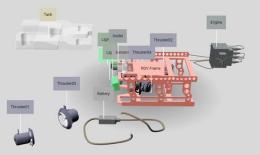

### www.datifex.com chris.erickson@datifex.com

Convert static AutoCAD, 3ds Max, Blender, .obj digital models into interactive and animated digital prototypes.

Use controls to operate and test the prototype and its components.

Drag components to deconstruct prototype