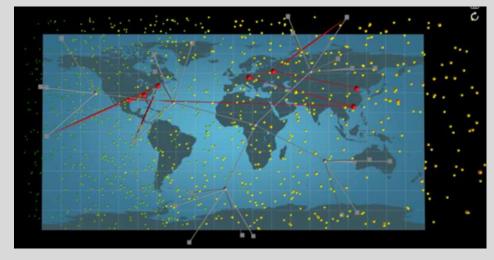

Combine legacy systems into a single pane of glass.

Click on objects to see meta data, and to take control of routers and switches.

Watch real-time progression of viruses through public and private networks.