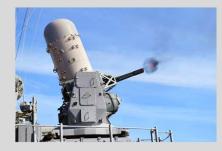

#### DIGITAL TWIN 3D

www.datifex.com

chris.erickson@datifex.com

Begin with AutoCAD, 3ds Max, Blender, .obj digital models.

Watch real-time video sources by clicking on cameras on the ship.

Investigate subsystem detail and sensors.

Watch the operation of radar, helicopter, RHIB and other subsystems using stored or real-time data.

Use game engine to detect RADHAZ.