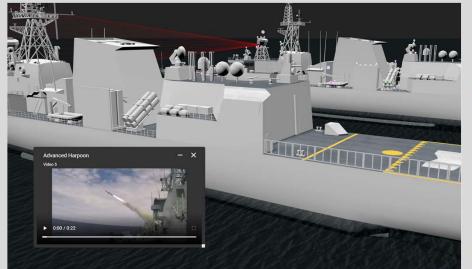

#### DIGITAL TWIN 3D

www.datifex.com

chris.erickson@datifex.com

Begin with AutoCAD, 3ds Max, Blender, .obj digital models.

Watch real-time video sources by clicking on cameras on the ship.

Investigate subsystem detail and sensors.

Watch the operation of radar, helicopter, RHIB and other subsystems using stored or real-time data.

Use game engine to detect RADHAZ.